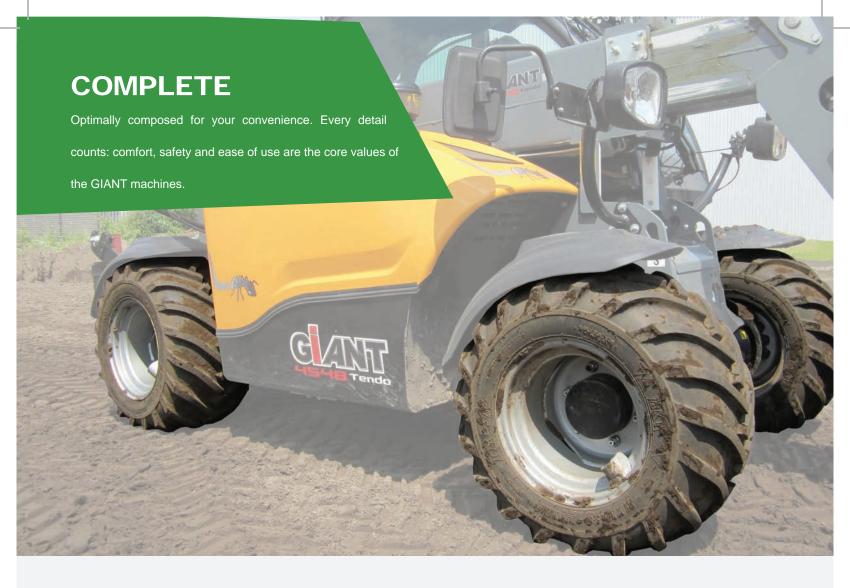

# **TENDO**

A compact, multifunction jack of all trades

# A WIDE RANGE

TOBROCO Machines offers a wide range of unique

wheel loaders. Flexible, powerful and adjusted as

desired for small and large operations.

|                    | 3648 TENDO                              | 4548 TENDO HD                           |  |  |
|--------------------|-----------------------------------------|-----------------------------------------|--|--|
| Engine             | 4 cylinder Kubota 36 HP / 26 kW         | 4 cylinder Kubota <b>45 HP / 33 kW</b>  |  |  |
| Service weight     | 2950 kg                                 | 2950 kg                                 |  |  |
| Drive hydraulics   | Hydrostatic automotive                  | Hydrostatic automotive HD (Heavy Duty)  |  |  |
| Driving speed      | 0-10 km/h / 0-25 km/h                   | 0-10 km/h / 0-25 km/h                   |  |  |
| Drive              | Planetary axles                         | Planetary axles HD (Heavy Duty)         |  |  |
| Differential lock  | Electrically controlled (option)        | Electrically controlled (option)        |  |  |
| Standard tyres     | 10.0/75-15.3 AS (160 cm machine) width) | 10.0/75-15.3 AS (160 cm machine) width) |  |  |
| Service brake      | Hydraulically operated disk brake       | Hydraulically operated disk brake       |  |  |
| Parking brake      | Disk brake                              | Disk brake                              |  |  |
| Quick change       | GIANT Standard Hydraulic                | GIANT Standard Hydraulic                |  |  |
| Drive hydraulics   | 84 L/min <b>(350 bar)</b>               | 84 L/min <b>(450 bar)</b>               |  |  |
| Working hydraulics | 51 L/min (230 bar)                      | 51 L/min (230 bar)                      |  |  |
| Lifting capacity   | 1400 kg                                 | 1400 kg                                 |  |  |