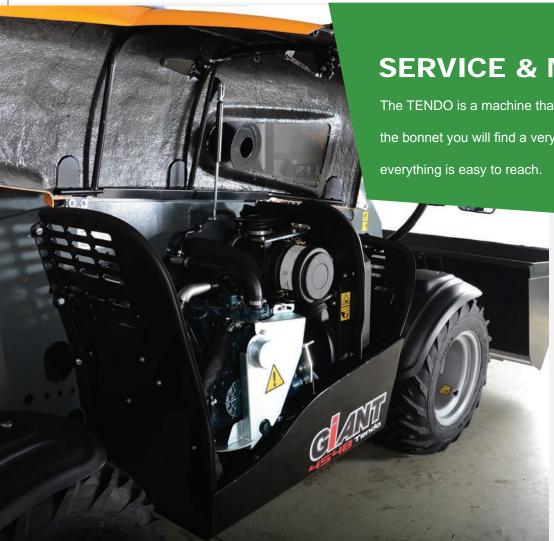

GIANT STANDARD (HYDRAULIC)

The TENDO is a machine that is easy to maintain properly. Under the bonnet you will find a very compact engine compartment where everything is easy to reach.

The engine compartment of the TENDO models are very accessible for daily checks of the oil, coolant and air filter.