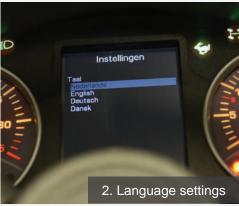

### **MANY CONVENIENCES**

- 1. Spacious cab with good visibility
- 2. Choice of multiple languages.
- 3. A clear and elegant dashboard.
- 4. Secure TENDO with a code lock. (Option)
- 5. The main functions with one button press.