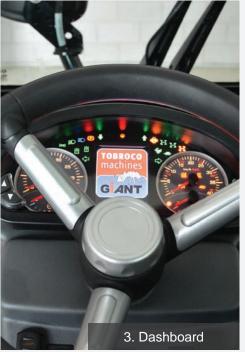

### **MANY CONVENIENCES**

- 1. Spacious cab with good visibility
- 2. Choice of multiple languages.
- 3. A clear and elegant dashboard.
- 4. Secure TENDO with a code lock. (Option)
- 5. The main functions with one button press.