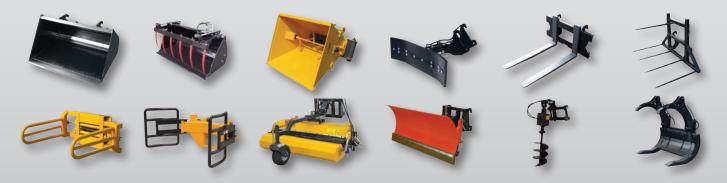

### ATTACHMENT BRACKET

Thanks to the GIANT's attachment bracket, you can easily and quickly swap your attachments. Caution! In order to offer you even better customer service, we also offer multiple attachments. Ask your dealer for the GIANT conditions.

### **MULTIFUNCTIONAL**

GIANT offers hundreds of attachments, which allows the use of the TENDO for many more applications than you would think at first.

WWW.GIANT-ATTACHMENTS.COM