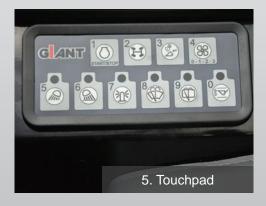

### **MANY CONVENIENCES**

- 1. Spacious cab with good visibility
- 2. Choice of multiple languages.
- 3. A clear and elegant dashboard.
- 4. Secure TENDO with a code lock. (Option)
- 5. The main functions with one button press.