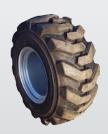

#### **DRIVING COMFORT**

Choice of tires for various types of terrain. Consult your dealer which tire is best suited for your working situation.

31x15.5-15 AS (80 x 37 cm)

31x15.5-15 SKID (80 x 40 cm)

31x15.5-15 TR-06 (80 x 40 cm)

425/40B17 GSP (80 x 43 cm)

10.0/75-15.3 AS (76 x 26 cm)