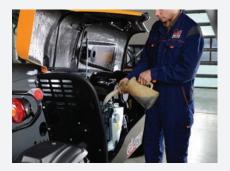

GIANT STANDARD (HYDRAULIC)

The TENDO is a machine that is easy to maintain properly. Under the bonnet you will find a very compact engine compartment where everything is easy to reach.

The engine compartment of the TENDO models are very accessible for daily checks of the oil, coolant and air filter.