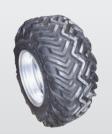

#### **DRIVING COMFORT**

Choice of tires for various types of terrain. Consult your dealer which tire is best suited for your working situation.

31x15.5-15 AS (80 x 37 cm)

31x15.5-15 SKID (80 x 40 cm)

31x15.5-15 TR-06 (80 x 40 cm)

425/40B17 GSP (80 x 43 cm)

10.0/75-15.3 AS (76 x 26 cm)