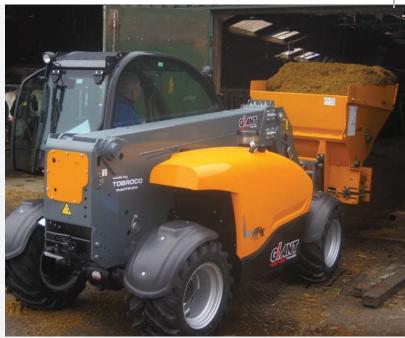

### **MULTIFUNCTIONAL**

GIANT offers hundreds of attachments, which allows the use of the TENDO for many more applications than you would think at first.

WWW.GIANT-ATTACHMENTS.COM