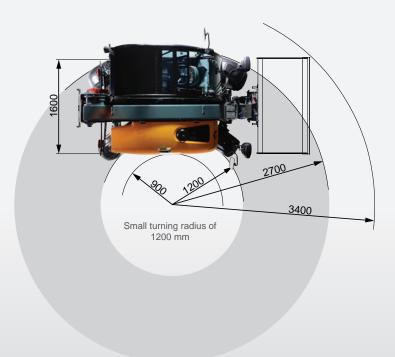

**Two-wheel steering** Makes it possible to drive steady and steer accurately.

Very maneuverable in smaller areas due to the small turning radius.

Four-wheel steering

**Crab steer** Easy to drive closely to the wall.