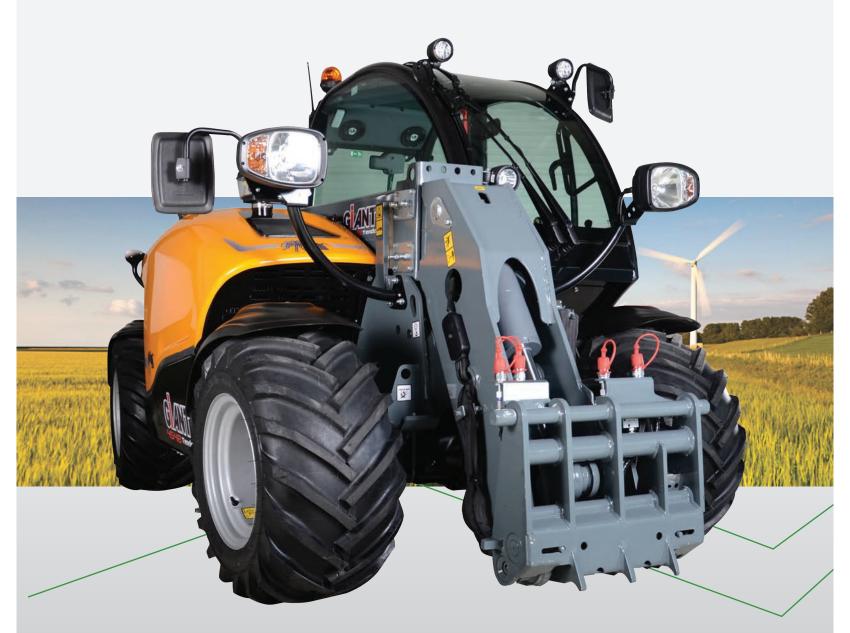

## **SPACIOUS & COMPACT**

The spacious cab with curved windscreen provides a good field of

view. You have 360 degree vision. For even better visibility choose

the optional extra exterior mirror.

CECTE Y WINDS

The TENDO is extremely compact. It is narrower and less than two meters high. As a result, it maneuvres easily in all kinds of areas.

1.970 mm