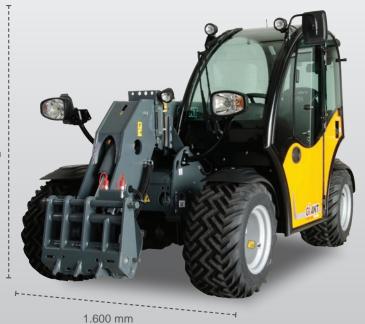

The TENDO is extremely compact. It is narrower and less than two meters high. As a result, it maneuvres easily in all kinds of areas.

1.970 mm