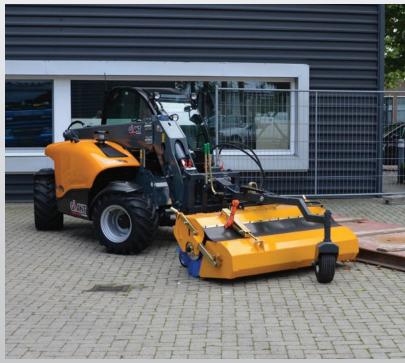

### ATTACHMENT BRACKET

Thanks to the GIANT's attachment bracket, you can easily and quickly swap your attachments. Caution! In order to offer you even better customer service, we also offer multiple attachments. Ask your dealer for the GIANT conditions.

### **MULTIFUNCTIONAL**

GIANT offers hundreds of attachments, which allows the use of the TENDO for many more applications than you would think at first.

WWW.GIANT-ATTACHMENTS.COM