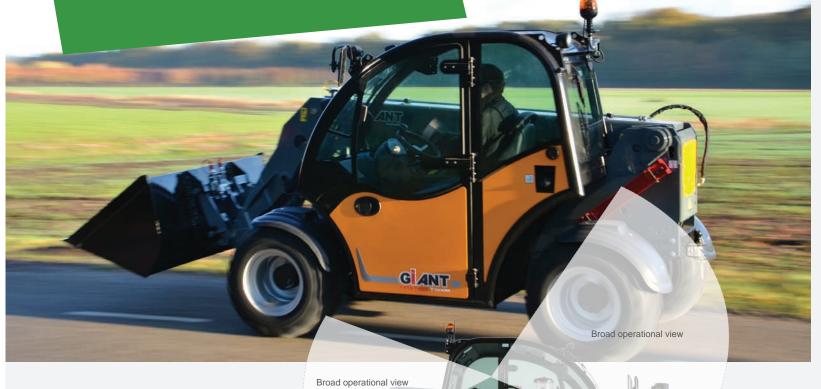

## **SPACIOUS & COMPACT**

The spacious cab with curved windscreen provides a good field of

view. You have 360 degree vision. For even better visibility choose

the optional extra exterior mirror.

CECTE Y WINDS

The TENDO is extremely compact. It is narrower and less than two meters high. As a result, it maneuvres easily in all kinds of areas.

1.970 mm