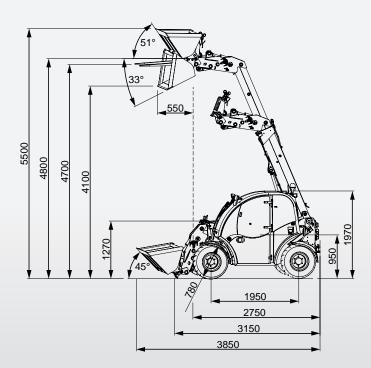

The TENDO is extremely compact. It is narrower and less than two meters high. As a result, it maneuvres easily in all kinds of areas.

1.970 mm