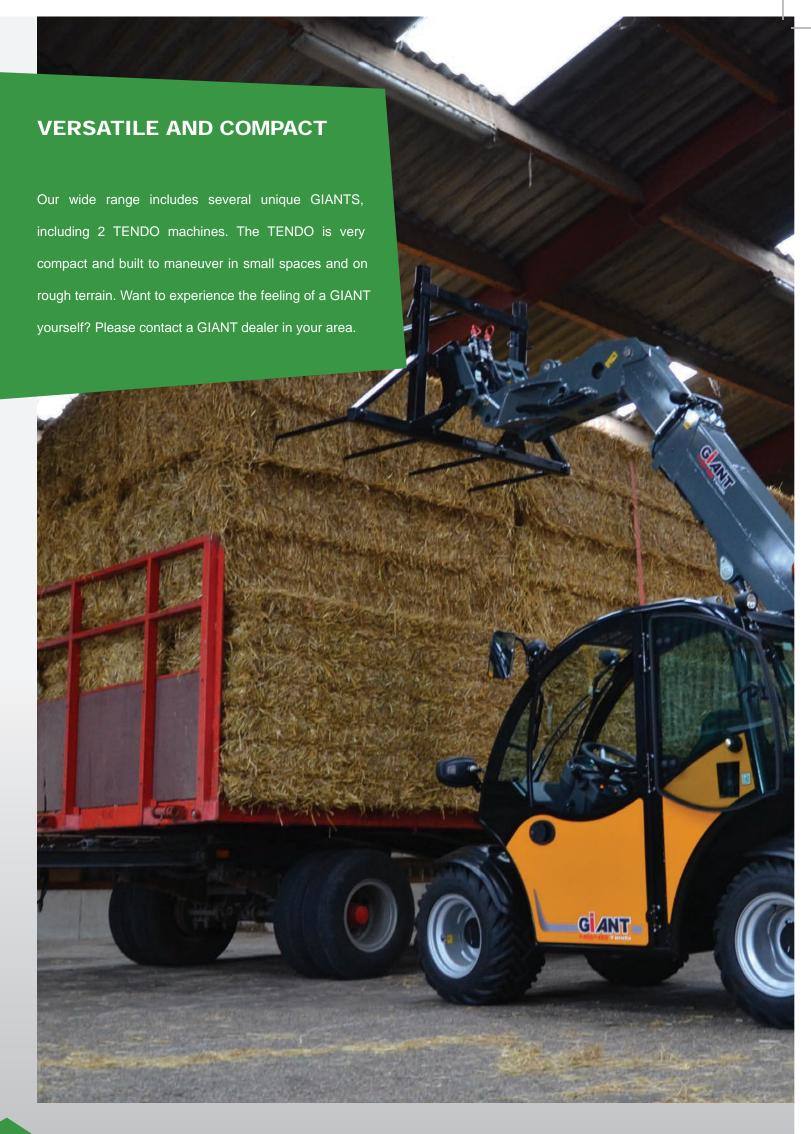

### **MULTIFUNCTIONAL**

GIANT offers hundreds of attachments, which allows the use of the TENDO for many more applications than you would think at first.

WWW.GIANT-ATTACHMENTS.COM

### ATTACHMENT BRACKET

Thanks to the GIANT's attachment bracket, you can easily and quickly swap your attachments. Caution! In order to offer you even better customer service, we also offer multiple attachments. Ask your dealer for the GIANT conditions.