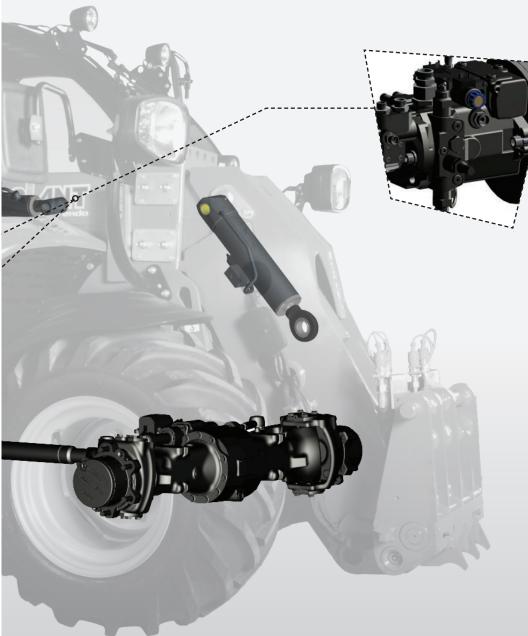

### **KUBOTA MOTOR**

Excellent quality that guarantees durability and one of the quietest in its class.

Steady, compact and reliable axles from a reputable brand.

### **QUALITY IS ON THE INSIDE**

The core of the TENDO consists of high quality components from top brands such as Kubota, Bosch Rexroth and Carraro. Through intensive collaboration with these parties optimal advances performance are 'extracted' from each part.

### **BOSCH REXROTH**

Hydraulic pump and -motor ensure efficiency, power and comfort.