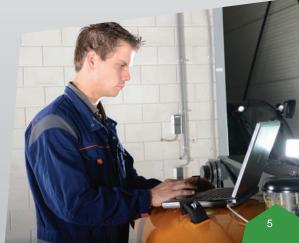

### **SMART COMMUNICATION SYSTEM**

Because the TENDO is equipped with a smart communication system, diagnosing and repairing faults is much easier. In addition, this provides the capability for additional options.