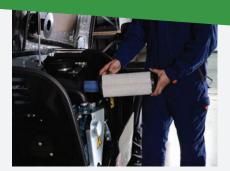

GIANT STANDARD (HYDRAULIC)

The TENDO is a machine that is easy to maintain properly. Under the bonnet you will find a very compact engine compartment where everything is easy to reach.

The engine compartment of the TENDO models are very accessible for daily checks of the oil, coolant and air filter.