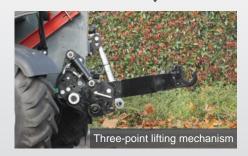

ATTACHMENT BRACKET

Thanks to the GIANT's attachment bracket, you can easily and quickly swap your attachments. Caution! In order to offer you even better customer service, we also offer multiple attachments. Ask your dealer for the GIANT conditions.



GIANT STANDARD (HYDRAULIC)





The TENDO is a machine that is easy to maintain properly. Under the bonnet you will find a very compact engine compartment where everything is easy to reach.





The engine compartment of the TENDO models are very accessible for daily checks of the oil, coolant and air filter.

OPTION: Even more functionality with a three-point hitch behind the machine!

### **MULTIFUNCTIONAL**

GIANT offers hundreds of attachments, which allows the use of the TENDO for many more applications than you would think at first.





WWW.GIANT-ATTACHMENTS.COM



### **TOBROCO**

Industrielaan 2

5061 KC Oisterwijk (Niederlande)

Tel.: +31 (0)13-5211212

Fax: +31 (0)13-5234045

Internet: www.tobroco.com

E-Mail: info@tobroco.com

All technical data in this brochure refer to under Central European operating conditions tested series models and describe the standard functions. Specifications and their modes of operation, as well as accessories, depend on the model and the options of the product, as well as country-specific regulations in the country of sale. Images may show non - listed or non standard available products. The descriptions, illustrations, weights and technical data are not binding and are in accordance with the state of the art at the time of going to press. Changes in the design, equipment, optics and