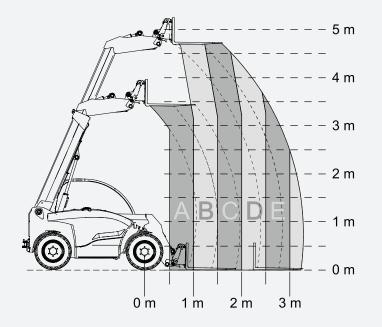

### **TIPPING LOADS**

| Standard version             | Α     | В     | С     | D   | E   |
|------------------------------|-------|-------|-------|-----|-----|
| Tipping load (kg)            | 2.490 | 1.670 | 1.255 | 700 | 585 |
| Lifting capacity (kg)        | 1.735 | 1.165 | 900   | 395 | 330 |
|                              |       |       |       |     |     |
| With counter weight (Option) | Α     | В     | С     | D   | E   |
| Tipping load (kg)            | 2.870 | 1.925 | 1.445 | 855 | 710 |
| Lifting capacity (kg)        | 2.115 | 1.420 | 1.090 | 550 | 460 |