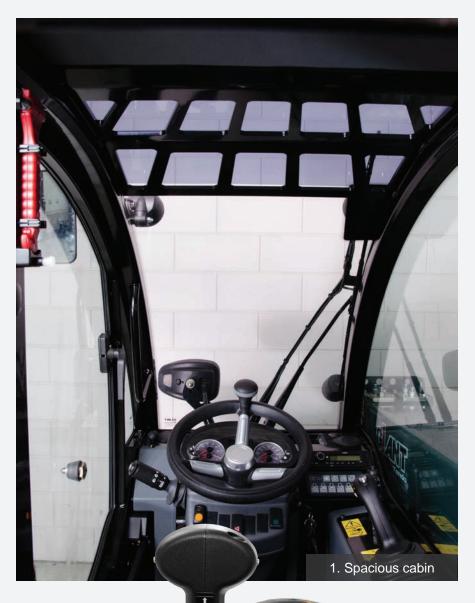

## **SPACIOUS & COMPACT**

The spacious cab with curved windscreen provides a good field of

view. You have 360 degree vision. For even better visibility choose

the optional extra exterior mirror.

CECTE Y WINDS

### **MANY CONVENIENCES**

- 1. Spacious cab with good visibility
- 2. Choice of multiple languages.
- 3. A clear and elegant dashboard.
- 4. Secure TENDO with a code lock. (Option)
- 5. The main functions with one button press.