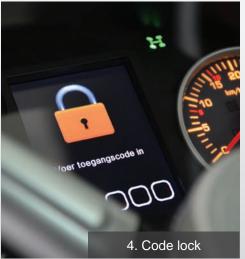

### **MANY CONVENIENCES**

- 1. Spacious cab with good visibility
- 2. Choice of multiple languages.
- 3. A clear and elegant dashboard.
- 4. Secure TENDO with a code lock. (Option)
- 5. The main functions with one button press.